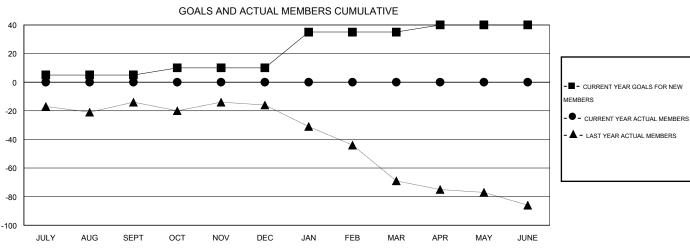

## **LOCATION GEORGIA**

 $\mathsf{GMT}\;\mathsf{CA}\;1$ 

| Clubs  RESULTS FOR 2016-2017 |   |   |   |   | Members  RESULTS FOR 2016-2017 |    |   |   |   |
|------------------------------|---|---|---|---|--------------------------------|----|---|---|---|
|                              |   |   |   |   |                                |    |   |   |   |
| JULY/AUG/SEPT                | 0 | 0 | 0 | 0 | JULY/AUG/SEPT                  | 5  | 0 | 0 | 0 |
| OCT/NOV/DEC                  | 0 | 0 | 0 | 0 | OCT/NOV/DEC                    | 5  | 0 | 0 | 0 |
| JAN/FEB/MAR                  | 1 | 0 | 0 | 0 | JAN/FEB/MAR                    | 25 | 0 | 0 | 0 |
| APR/MAY/JUNE                 | 0 | 0 | 0 | 0 | APR/MAY/JUNE                   | 5  | 0 | 0 | 0 |

## GOALS AND ACTUAL NEW CLUBS CUMULATIVE





0 CLUBS OF 0 ADDED 1 OR MORE NEW

| The state of the s |              |   |
|-------------------------------------------------------------------------------------------------------------------------------------------------------------------------------------------------------------------------------------------------------------------------------------------------------------------------------------------------------------------------------------------------------------------------------------------------------------------------------------------------------------------------------------------------------------------------------------------------------------------------------------------------------------------------------------------------------------------------------------------------